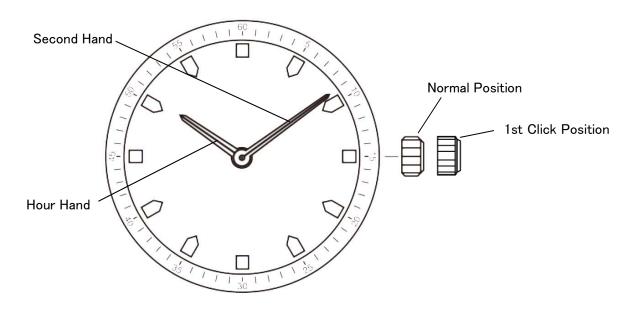

#### A) DISPLAYS AND BUTTONS

#### **B) WINDING THE MAINSPRING**

Automatic winding watch can also be hand winded by turning the crown clockwise in Normal position. Wind several times clockwise. It will start to move naturally.

#### C) SETTING THE TIME

- 1. Pull the crown out to the 1st Click Position so that the second hand stops at (0) position.
- 2. Turn the crown to set hour and minute hands.
- 3. After the time has been set, push the crown back to the Normal position.